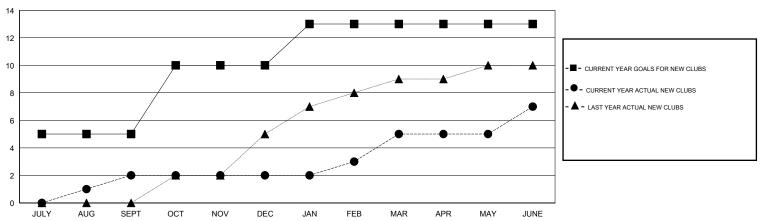

| 11            | OCT/NOV/DEC           | 100                                                            | 151                                                          | 275                                          |  |
| JAN/FEB/MAR   | 3             | 3         | 4             | JAN/FEB/MAR           | 60                                                             | 353                                                          | 265                                          |  |
| APR/MAY/JUNE  | 0             | 2         | 6             | APR/MAY/JUNE          | 0                                                              | 461                                                          | 527                                          |  |

## GOALS AND ACTUAL NEW CLUBS CUMULATIVE



## GOALS AND ACTUAL MEMBERS CUMULATIVE



| DROPPED CLUBS: 29  DROPPED MEMBERS |       | 109 CLUBS OF 147 ADDED 1 OR MORE NEW MEMBERS | GENDER DISTRI<br>MALE<br>FEMALE | BUTION<br>3,311 (72.64%)<br>1,247 (27.36%) |       |
|------------------------------------|-------|----------------------------------------------|---------------------------------|--------------------------------------------|-------|
| DECEASED                           | 11    | CLICK HERE FOR CUMULATIVE                    | TOTAL FAMILY UNIT MEMBERS       |                                            | 2,432 |
| CLUB CANCELLED 591 OTHER 968       |       | MEMBERSHIP DATA                              | FAMILY MEMBERS PAYING HALF DUES |                                            | 1,389 |
| TOTAL