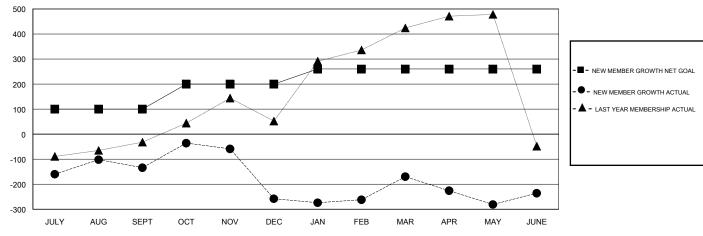

## GOALS AND ACTUAL MEMBERS CUMULATIVE

| DROPPED CLUBS: 29  DROPPED MEMBERS |       | 109 CLUBS OF 147 ADDED 1 OR MORE NEW MEMBERS | GENDER DISTRI<br>MALE<br>FEMALE | BUTION<br>3,311 (72.64%)<br>1,247 (27.36%) |       |
|------------------------------------|-------|----------------------------------------------|---------------------------------|--------------------------------------------|-------|
| DECEASED                           | 11    | CLICK HERE FOR CUMULATIVE                    | TOTAL FAMILY UNIT MEMBERS       |                                            | 2,432 |
| CLUB CANCELLED 591 OTHER 968       |       | MEMBERSHIP DATA                              | FAMILY MEMBERS PAYING HALF DUES |                                            | 1,389 |
| TOTAL                              | 1,570 |                                              | 3020                            |                                            |       |